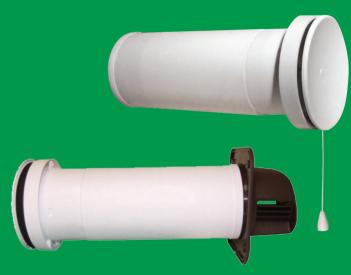

## AIRTECH

**Condensation, Mould & Radon Specialists** 

Passive wall vents are recommended where no air brick or vents are present. They help to equalise air pressure throughout the dwelling especially in bedrooms when used in conjunction with mechanical ventilation systems.

- Pullcord opening valve
- Telescopic 100mm tube
- Designed for essential return airflow
- Water deflectors and insect screen on exterior grille
- Internal valve with anti-draught inlet plate
- Free air opening 4000mm²
- Exterior grille in white or brown
- Acoustic lining

## **Order Code**

| PV100W | Passive wall vent + white external grille |
|--------|-------------------------------------------|
| PV100B | Passive wall vent + brown external grille |